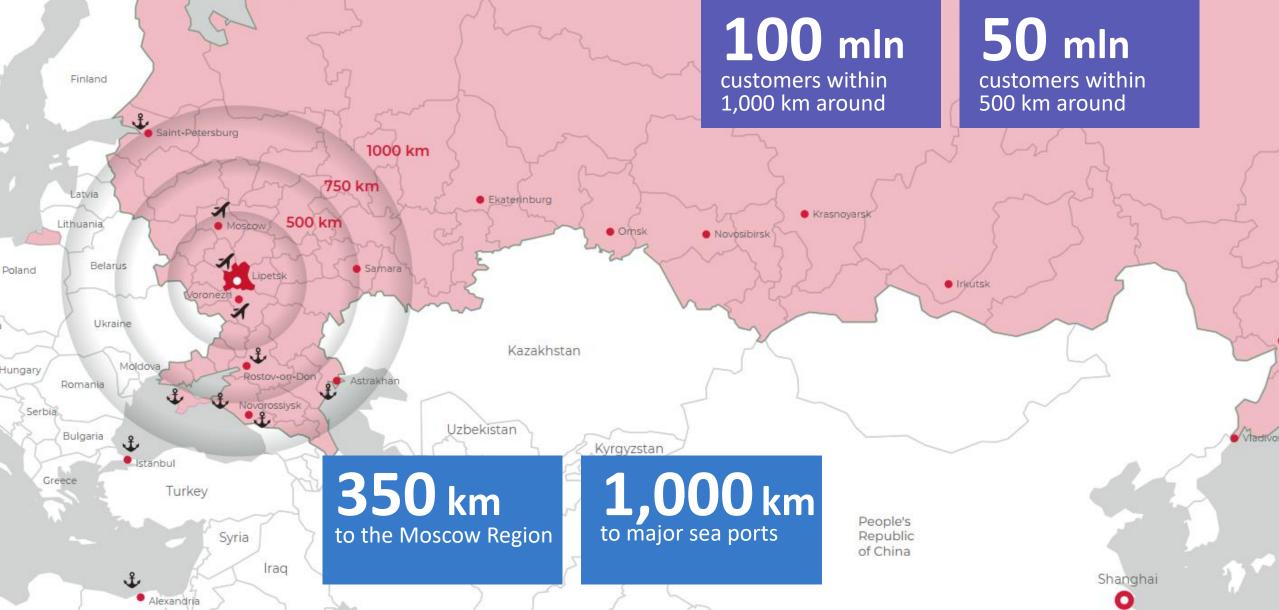

# Lipetsk

SPECIAL ECONOMIC ZONE I place in the VIII National rating of investment attractiveness of special economic zones of Russia

LA

033

í H

CHCHENE DE CONTRACTOR

[ TT ]



## **Our geography**



## **Greetings from Lipetsk SEZ General Director**



"...our sites are known for the quality of infrastructure. We had enough time to get well prepared and gain necessary expertise. This year, the site in Elets celebrates six years of operation while the Gryazi site marks its 16th anniversary. That time was filled with stories of success of the companies that chose the Lipetsk SEZ as a place for their business. Suffice it to say that running a business here allows tenants to cut their costs by an average of 30%."

> Alexander Bazaev, General Director Lipetsk SEZ





## **Lipetsk Special Economic Zone**

Home to foreign companies for 18 years









Government investments in infrastructure

#### EUR 1,062 mln

Private investments 64

Tenants



#### >5,600

Jobs created



#### > EUR