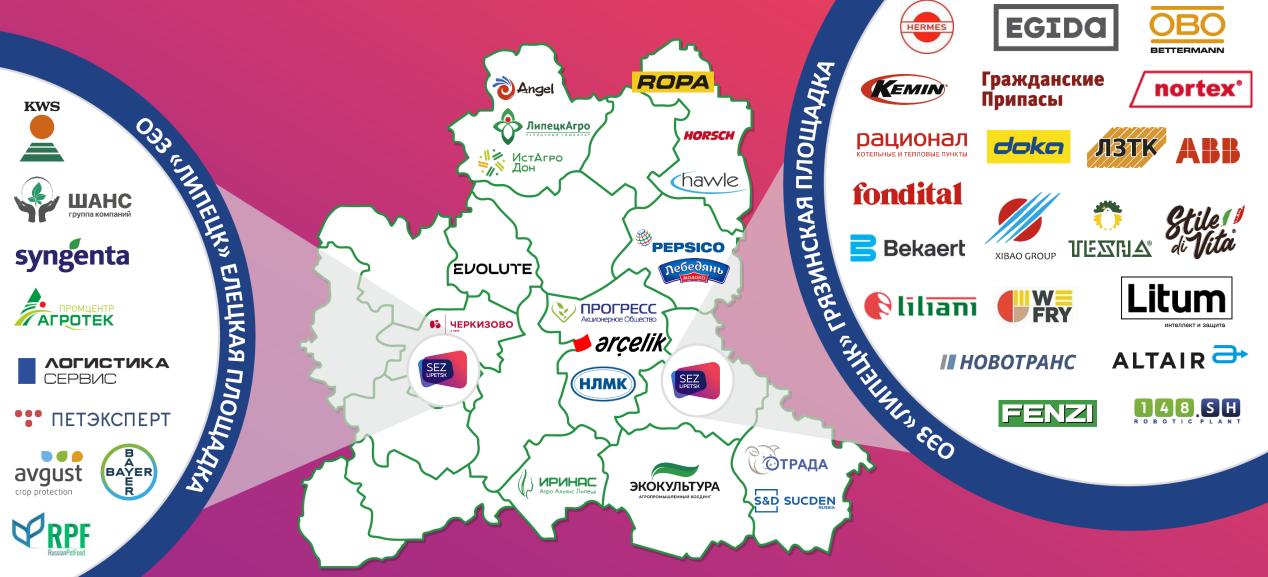

## **Our geography**

### Established in 2015 Elets site of the Lipetsk SEZ

15

tenants

to Elets

**M4** 

13 km

federal highway runs along the site

1,274 ha

# **Gryazi site of the Lipetsk SEZ**

1,024 ha

Total area

18 km

to Lipetsk