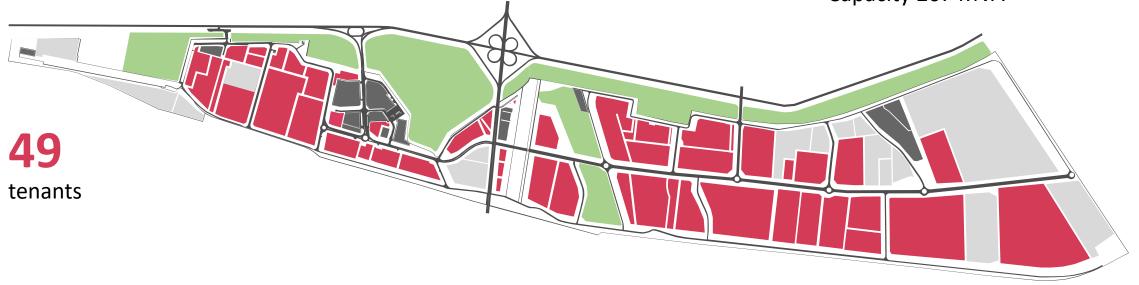

ts by an average of 30%."

> Alexander Bazaev, General Director Lipetsk SEZ





## **Lipetsk Special Economic Zone**

Home to foreign companies for 18 years









Government investments in infrastructure

#### EUR 1,062 mln

Private investments 64

Tenants



#### >5,600

Jobs created



#### > EUR 3 087 mln Products manufactured

# **Gryazi site of the Lipetsk SEZ**

1,024 ha

Total area

18 km

to Lipetsk

### 70 km

M-4 federal highway

1 to

## 12 km

to Gryazi

#### Utility networks

Power supplyGas supply4Water supplySewageHeat supply

307 mW 42,000 cu m/hour 6,000 cu m/hour 6,000 cu m/hour 43,6 Gcal/hour

Ĩ

#### 2 substations

#### Built in 2008

Digital substation 110/10/10 kV Capacity 2X40 MVA

4

#### Built in 2017

Kazinka digital substation 220/110/10 kV Capacity 267 MVA



### Established in 2015 Elets site of the Lipetsk SEZ

15

tenants

to Elets

**M4** 

13 km

federal highway runs along the site

1,274 ha

Total area

**650 ha** Usable area

80 km to Lipetsk

350 km to Moscow

#### Utility networks

Power supply Gas supply Water supply Sewage

 40 mW

 2,000 cu m/hour

 2,500 cu m/hour

 2,000 cu m/hour

#### Substation

To be commissioned in 2023

Elets SEZ 1 substation 110/10 kV Capacity 2X40 MVA









## **Tax reliefs offered to SEZ tenants**









**EUR 3/**h.p.

SEZ tenants may apply an increased depreciation rate (max. 2x) No limits on loss carry-forward

**2.2** %

Tax rates applicable outside the SEZ





%

## **Price of land in Lipetsk SEZ**



\*Land price is indicative based on average values. Exact calculations are made with respect