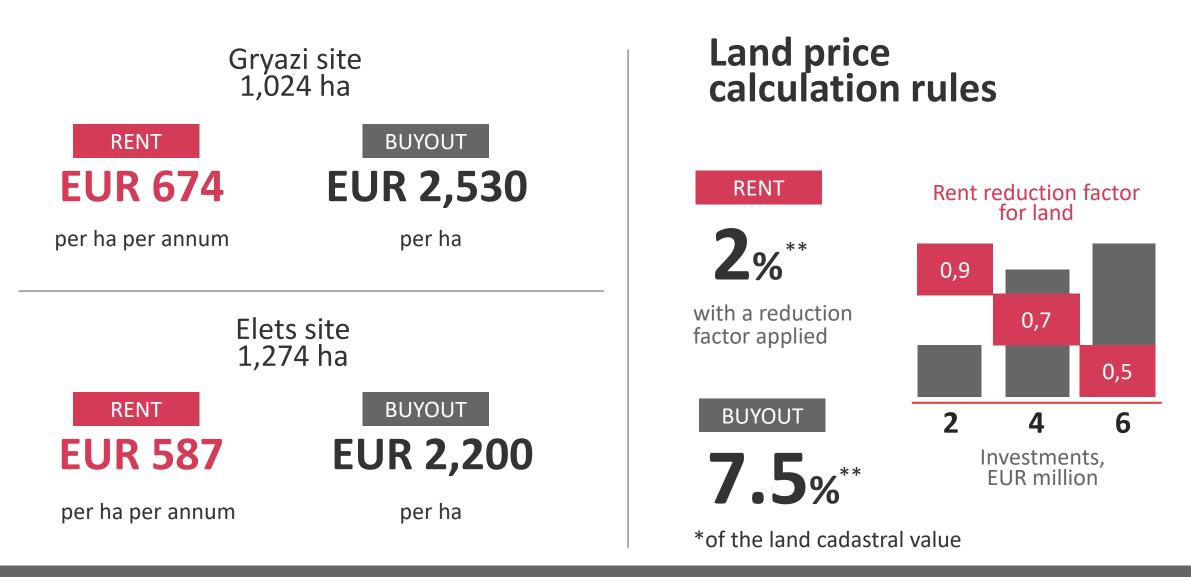

## **Price of land in Lipetsk SEZ**

\*Land price is indicative based on average values. Exact calculations are made with respect to each land plot