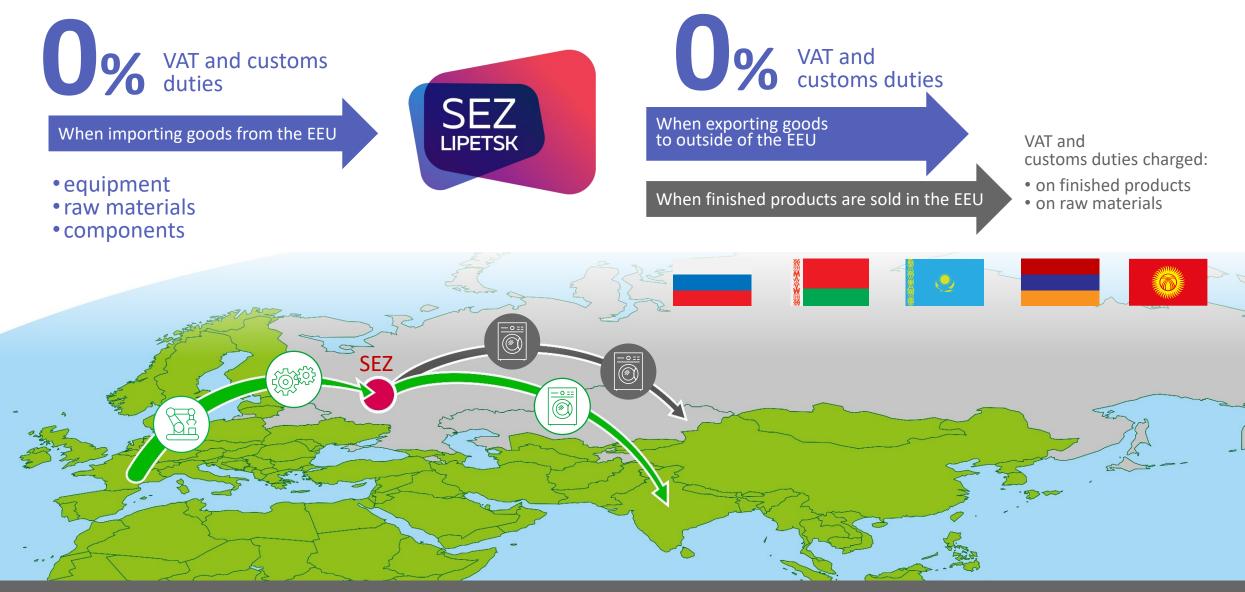

Lipetsk SEZ

15

tenants

to Elets

**M4** 

13 km

federal highway runs along the site

1,274 ha

Total area

**650 ha** Usable area

80 km to Lipetsk

350 km to Moscow

#### Utility networks

Power supply Gas supply Water supply Sewage

 40 mW

 2,000 cu m/hour

 2,500 cu m/hour

 2,000 cu m/hour

#### Substation

To be commissioned in 2023

Elets SEZ 1 substation 110/10 kV Capacity 2X40 MVA









## **Tax reliefs offered to SEZ tenants**









**EUR 3/**h.p.

SEZ tenants may apply an increased depreciation rate (max. 2x) No limits on loss carry-forward

**2.2** %

Tax rates applicable outside the SEZ





%

## **Price of land in Lipetsk SEZ**



\*Land price is indicative based on average values. Exact calculations are made with respect to each land plot

### Free customs zone



### Lipetsk SEZ: ideal investment environment

#### **Energy supply**

Over 200 MW of power capacity available. Secure energy supply



### SEZ utility control center

Engineering services provided by the SEZ management company increase reliability and efficiency



### Full range of engineering services

Extensive maintenance services for network and infrastructure facilities





#### Construction competencies

In line with the highest international standards



Soft financing and support from regional authorities

Best-fit tailored solutions and free-of-charge assistance in document management

### О СОТРУДНИЧЕСТВЕ



Roadmaps. Documented obligations

Engineering services provided by the SEZ management company increase reliability and efficiency

### Full range of services on sites