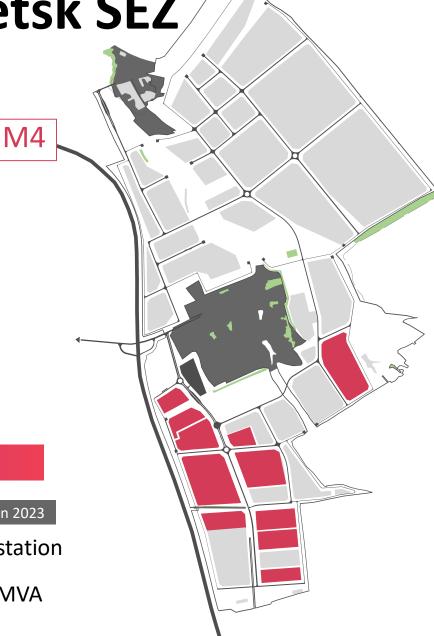

# **Gryazi site of the Lipetsk SEZ**

1,024 ha

Total area

18 km

to Lipetsk

### 70 km

M-4 federal highway

1 to

## 12 km

to Gryazi

#### Utility networks

Power supplyGas supply4Water supplySewageHeat supply

307 mW 42,000 cu m/hour 6,000 cu m/hour 6,000 cu m/hour 43,6 Gcal/hour

Ĩ

#### 2 substations

#### Built in 2008

Digital substation 110/10/10 kV Capacity 2X40 MVA

4

#### Built in 2017

Kazinka digital substation 220/110/10 kV Capacity 267 MVA