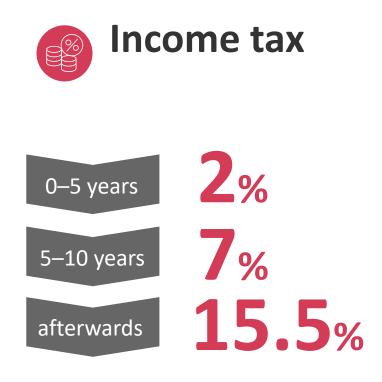

## **Tax reliefs offered to SEZ tenants**

**EUR 3/**h.p.

SEZ tenants may apply an increased depreciation rate (max. 2x) No limits on loss carry-forward

**2.2** %

Tax rates applicable outside the SEZ

%