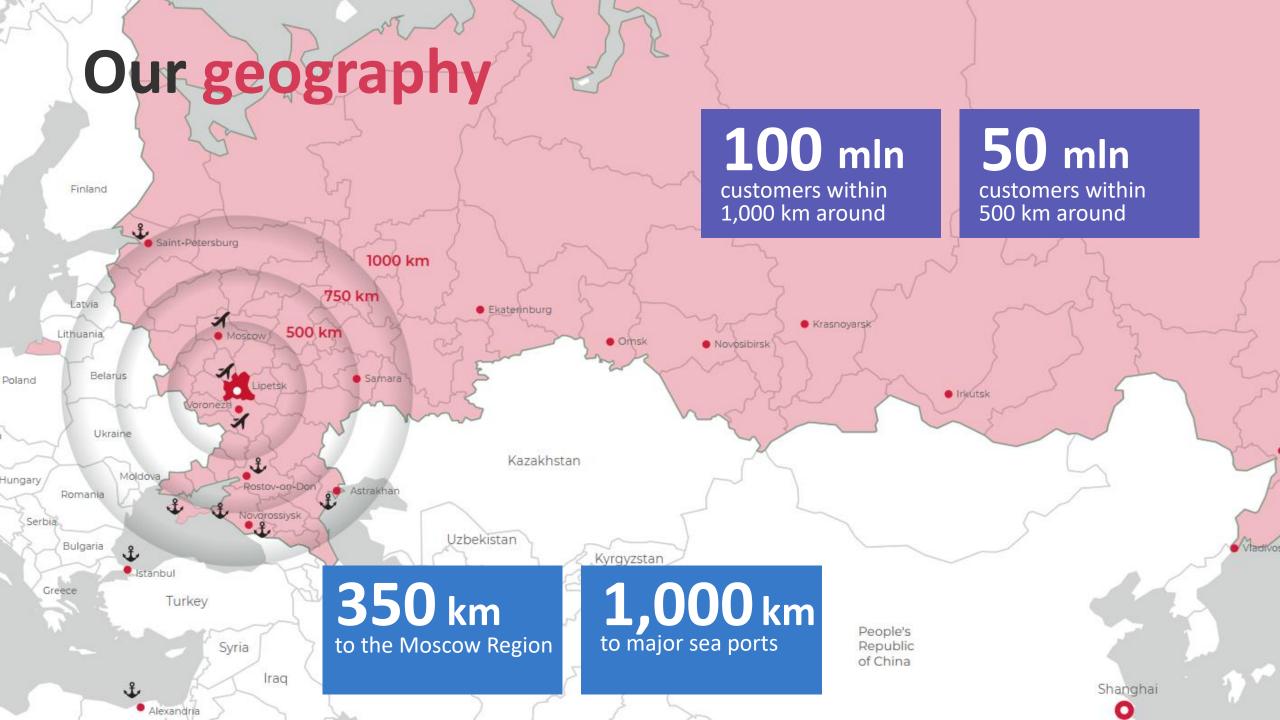

# **Gryazi site of the Lipetsk SEZ**

1,024 ha

Total area

18 km

to Lipetsk

70 km

M-4 federal highway

**12** km

Established in 2015

**Elets site of the Lipetsk SEZ** 

1,274 ha

Total area

> 550 ha

Usable area

80 km

to Lipetsk

350 km

to Moscow

**15** 

tenants

13 km

to Elets

federal highway

**M4** 