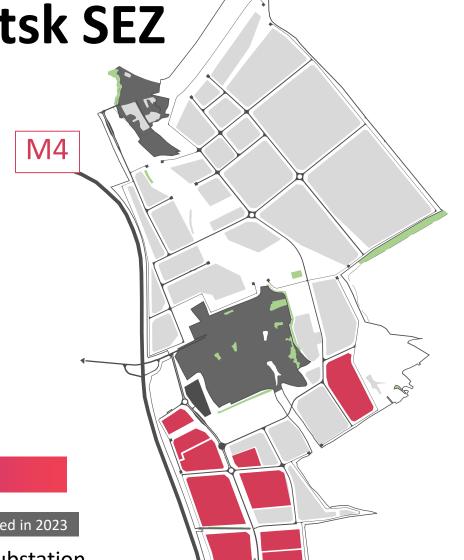

Established in 2015

**Elets site of the Lipetsk SEZ** 

1,274 ha

Total area

> 550 ha

Usable area

80 km

to Lipetsk

350 km

to Moscow

**15** 

tenants

13 km

to Elets

federal highway

**M4** 

runs along the site