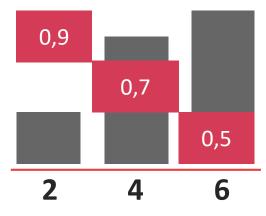

# Land price calculation rules

2%\*\*

with a reduction factor applied

#### BUYOUT

7.5%\*\*

### Rent reduction factor for land

Investments, EUR million

\*of the land cadastral value