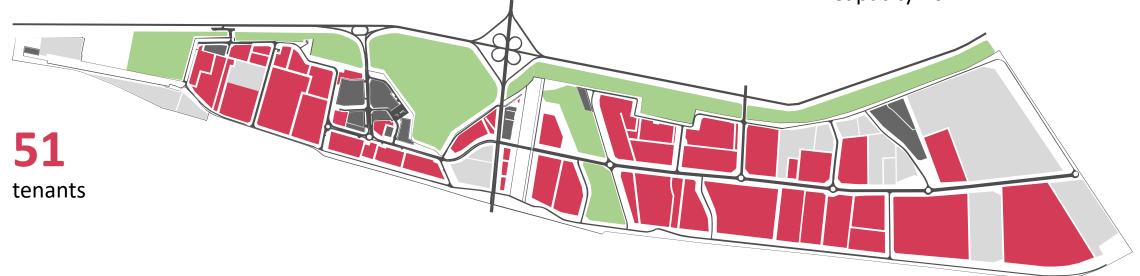

### **Lipetsk Special Economic Zone**

Home to foreign companies for 18 years

EUR 215 mln

Government investments in infrastructure

**EUR 1,250 mln** 

Private investments

66

Tenants