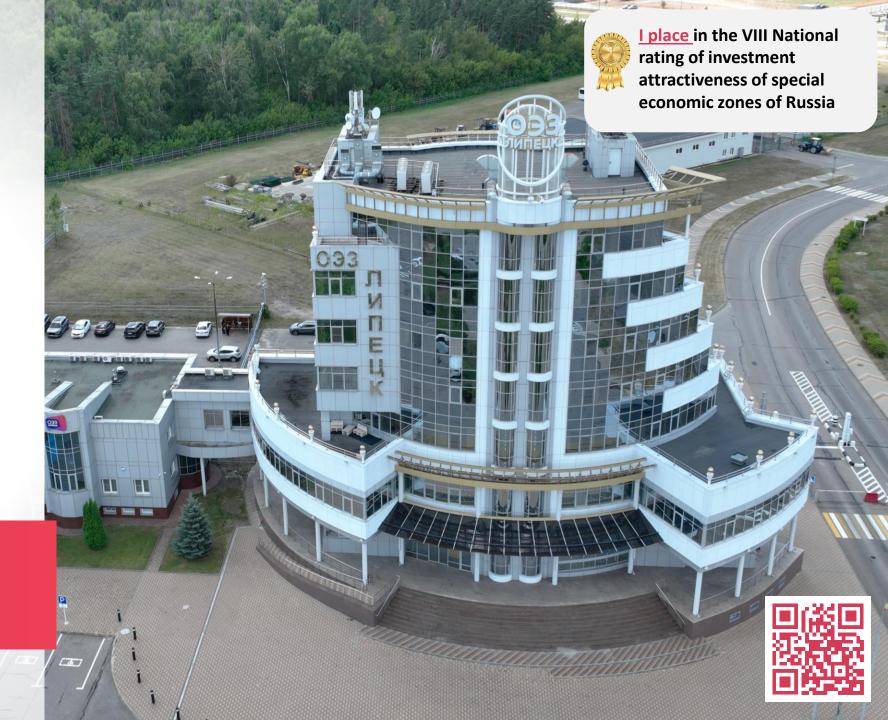

# Lipetsk

SPECIAL ECONOMIC ZONE

### **Lipetsk Special Economic Zone**

Home to foreign companies for 18 years

EUR 215 mln

Government investments in infrastructure

**EUR 1,250 mln** 

Private investments

66

Tenants