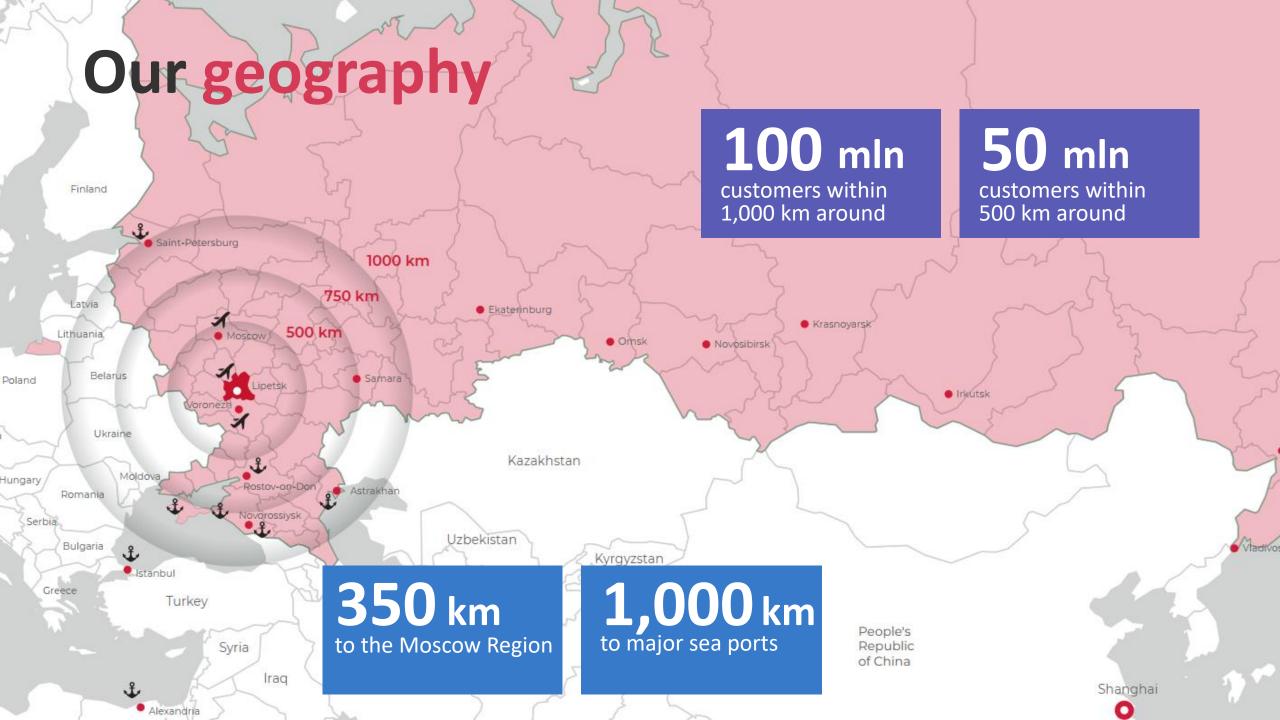

### **Lipetsk Special Economic Zone**

Home to foreign companies for 17 years

**EUR 172 mln** 

Government investments in infrastructure

**EUR 1,062 mln** 

Private investments

61

**Tenants** 

>5,500

Jobs created

> EUR 3 087 mln

Products manufactured