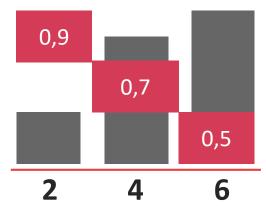

## Land price calculation rules

2%\*\*

with a reduction factor applied

#### BUYOUT

7.5%\*\*

#### Rent reduction factor for land

Investments, EUR million

\*of the land cadastral value