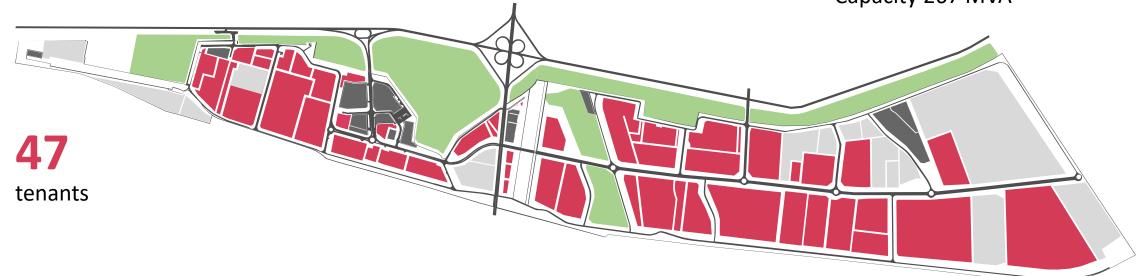

## **Gryazi site of the Lipetsk SEZ**

1,024 ha

Total area

18 km

to Lipetsk

**70** km

M-4 federal highway

**12** km