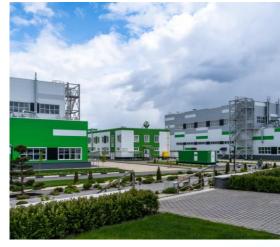

## **Gryazi site of the Lipetsk SEZ**

1,024 ha

Total area

18 km

to Lipetsk

**70** km

M-4 federal highway

**12** km

to Gryazi

**Utility networks** 

Power supply 307

Gas supply
Water supply

Sewage

Heat supply

**307** mW

**42,000** cu m/hour

**6,000** cu m/hour

**6,000** cu m/hour

155 Gcal/hour

2 substations

Built in 2008

Digital substation 110/10/10 kV Capacity 2X40 MVA

Built in 2017

Kazinka digital substation 220/110/10 kV Capacity 267 MVA