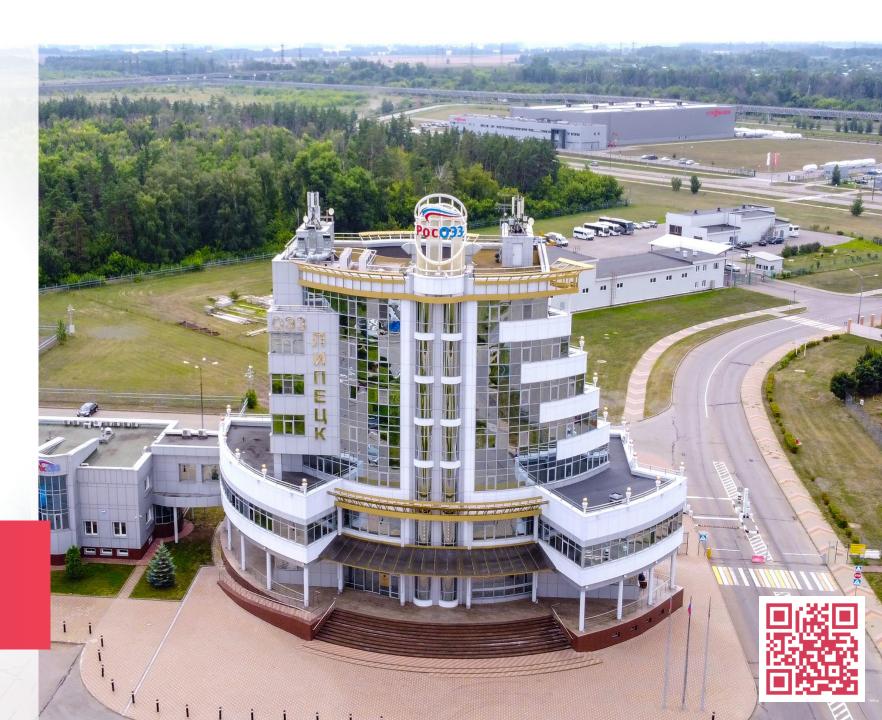

## **Gryazi site of the Lipetsk SEZ**

1,024 ha

Total area

18 km

to Lipetsk

**70** km

M-4 federal highway

**12** km

Established in 2015

**Elets site of the Lipetsk SEZ** 

1,274 ha

Total area

650 ha

Usable area

80 km

to Lipetsk